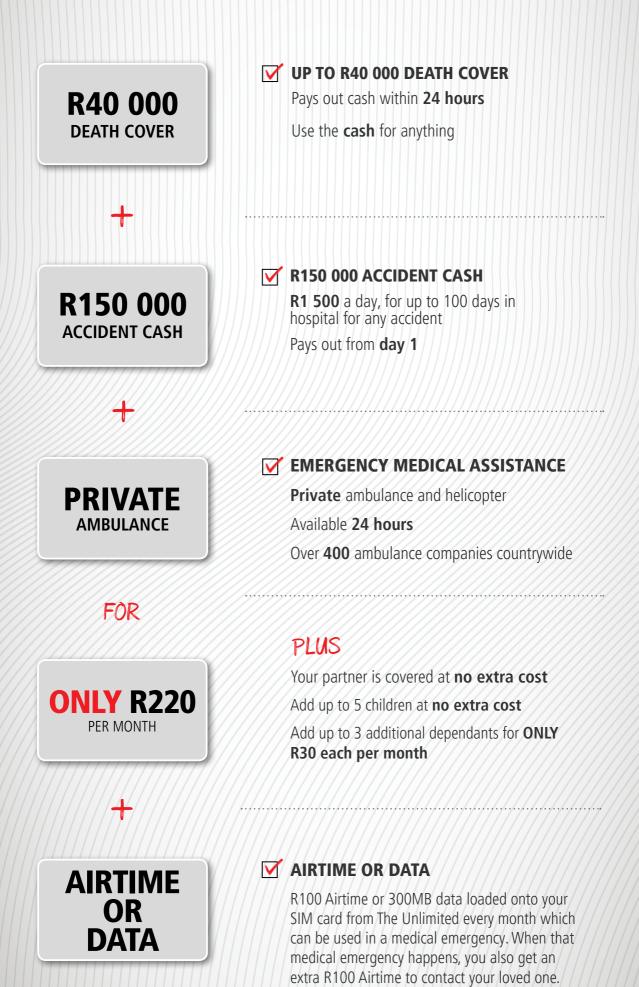

The death cover for you and your spouse is R40 000 and up to R16 000 for your children.

Claims are paid out within 24 hours of claim approval.

This is not a medical scheme and the cover is not the same as that of a medical scheme. This policy is not a substitute for medical scheme membership.

If you lose your SIM, call 0861 990 000.

Top up your The Unlimited SIM card using standard Cell C airtime vouchers.

.....

You are covered for accidental death and injury after your first successful salary deduction.

There is a six-month waiting period for natural death and twelvemonths for HIV/AIDS related death that was contracted after the start of your cover. Pre-existing medical conditions are not covered. For example, if you have HIV/AIDS before the start of your cover and it causes pneumonia which leads to death, you won't be covered.