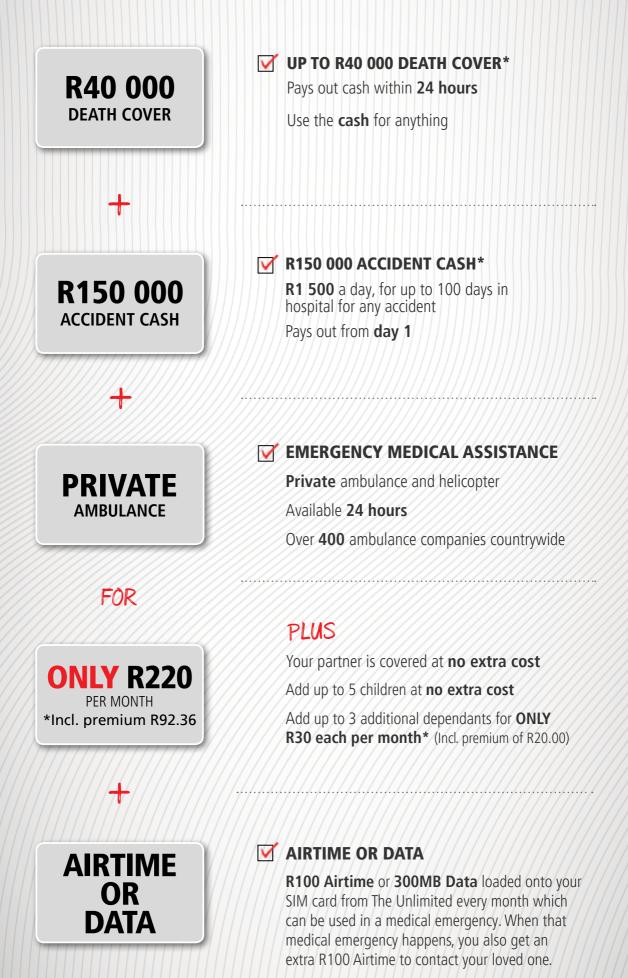

# Your unique benefits include:

The death cover for you and your spouse is R40 000 and up to R16 000 for your children.

Claims are paid out within 24 hours of claim approval.

This is not a medical scheme and the cover is not the same as that of a medical scheme. This policy is not a substitute for medical scheme membership.

Read your **full** Terms and Conditions for more information about your product.